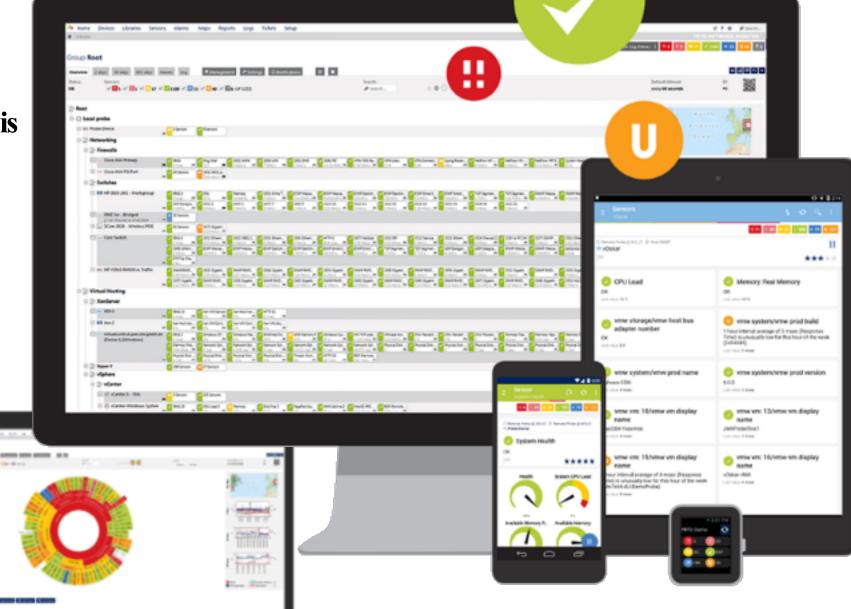

Trusted every day by 200,000 admins around the globe

**Bandwidth monitoring: Find out who is** using your network, for what

Knowing when things break is good. Knowing before they break is even better

ш

PRTG monitors all systems, devices, traffic

#### MAPS AND DASHBOARDS

Visualize your network using real time maps with live status information.

Create dashboards with the PRTG map designer and integrate all your network components with more than 300 different map objects - from device and status icons to traffic charts and top lists. Individualize your map using custom HTML.