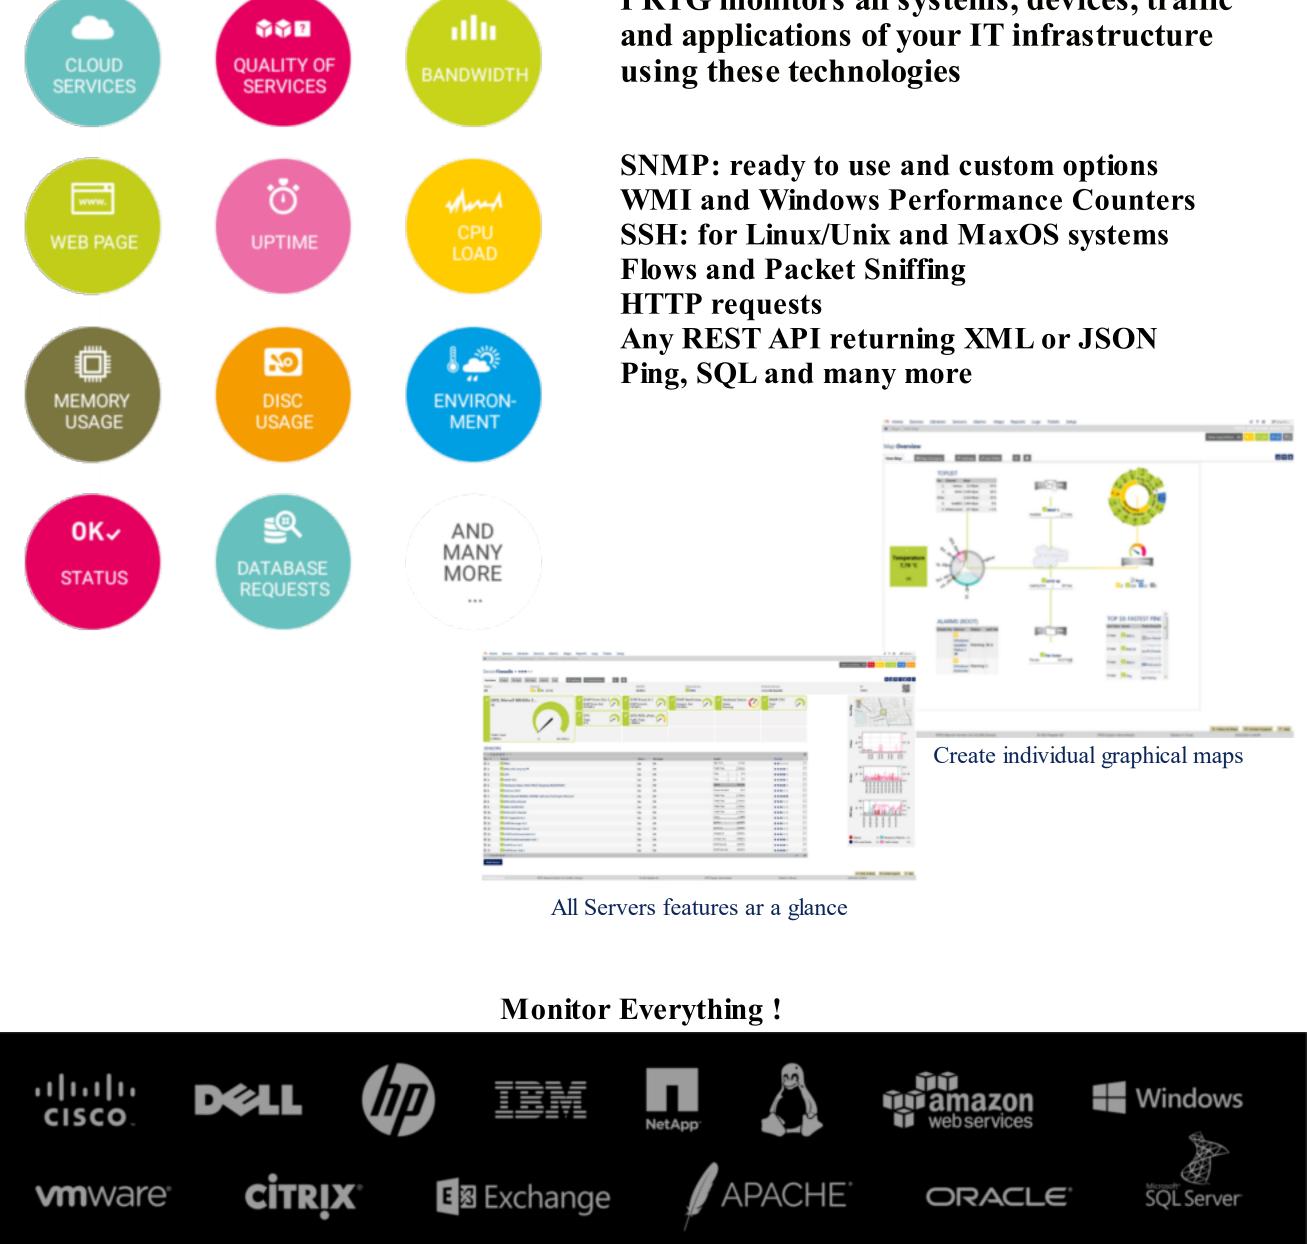

Trusted every day by 200,000 admins around the globe

**Bandwidth monitoring: Find out who is** using your network, for what

Knowing when things break is good. Knowing before they break is even better

ш

PRTG monitors all systems, devices, traffic

#### MAPS AND DASHBOARDS

Visualize your network using real time maps with live status information.

Create dashboards with the PRTG map designer and integrate all your network components with more than 300 different map objects - from device and status icons to traffic charts and top lists. Individualize your map using custom HTML.

#### IN-DEPTH REPORTING

Get the numbers, statistics, and graphs of your specific monitoring data or configuration.

Export your historic monitoring data as PDF, HTML, XML, or CSV files and further process your monitoring data.